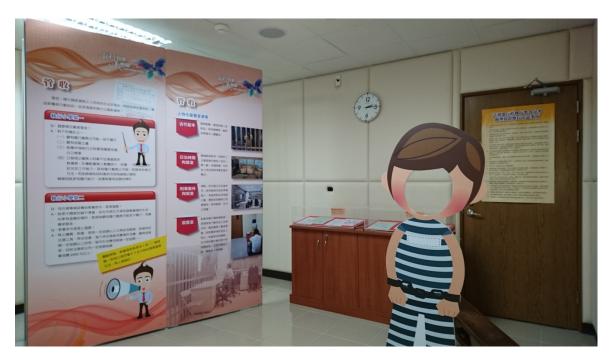

Director Chang notes that the exhibition is intended to present what AEA has done from the past to the present to enable the public know better AEA's current task and future development. The topics of systematic exhibition include the evolution of the administrative enforcement system, introduction of business management idea, compulsory enforcement of unpaid huge taxes and fines, inter-organizational win-win cooperation, history of the incentive system, creation of the luxury-ban article, promotion of small-sum payment and digitalization of enforcement orders, computerized recording, entrenchment of legal education, establishment of the culture for helping the disadvantaged and setting milestones for progress. The venue of the travelling exhibition is organized by the 13 AEA branch offices. The first exhibition is held together with the Shlin branch office and will end on July 31. After that time, it will move to other branch offices for the convenience of visitors.

This first exhibition at Shilin includes, in addition to the major historical documents, video recordings, emblematic cases, mimic situation room, inquiry room, a photo-taking area and online display. The Shilin branch office exhibits a high-value temperature-controlled wine cabinet it seized from a restaurant, a two-storey-tall bronze art structure and valuable animal specimens.

The entrance of the exhibition

scene of the exhibition

scene of the exhibition

scene of the exhibition

scene of the exhibition

Minister Chen Ting-nan signs on a citation document