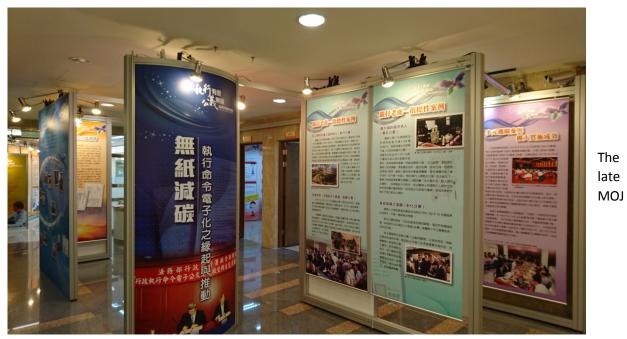

Director Chang notes that the exhibition is intended to present what AEA has done from the past to the present to enable the public know better AEA's current task and future development. The topics of systematic exhibition include the evolution of the administrative enforcement system, introduction of business management idea, compulsory enforcement of unpaid huge taxes and fines, inter-organizational win-win cooperation, history of the incentive system, creation of the luxury-ban article, promotion of small-sum payment and digitalization of enforcement orders, computerized recording, entrenchment of legal education, establishment of the culture for helping the disadvantaged and setting milestones for progress. The venue of the travelling exhibition is organized by the 13 AEA branch offices. The first exhibition is held together with the Shlin branch office and will end on July 31. After that time, it will move to other branch offices for the convenience of visitors.

At the same time, AEA has published a booklet to mark its 16<sup>th</sup> anniversary entitled "Major Event of 2-8 Years – Implementation of Barrier-free Justice." The booklet contains the complete records of AEA's history, establishment of systems, policy development, achievements and the contributions of the current and past directors-general and workers. It also include the working photos of the late MOJ Minister Chen Ting-nan and many historical documents.

The entrance of the exhibition

scene of the exhibition

scene of the exhibition

scene of the exhibition

scene of the exhibition

Minister Chen Ting-nan signs on a citation document