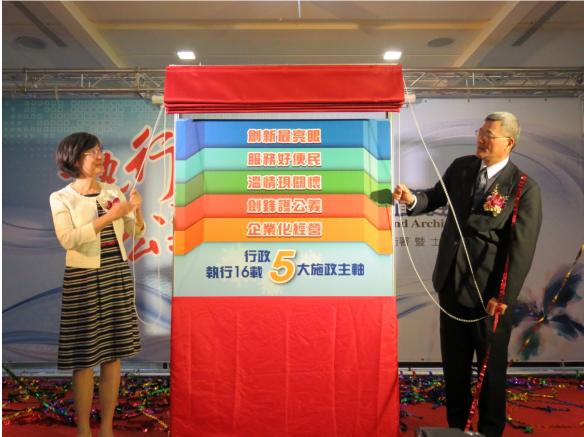

Witness the history of the enforcement system and the performance of enforcement organization

Inauguration of the first station of the traveling exhibition on the results and documents of the "Enforcement with love, Justice with no barricade" policy

The Administrative Enforcement Agency (AEA) of the Ministry of Justice (MOJ) holds in conjunction with its Shilin Branch Office a traveling exhibition on the results and documents of the "Enforcement with love, Justice with no barricade" policy. The event is inaugurated in the afternoon today at the Neihu building of the MOJ Joint Office. The exhibition will last for three years and tour all the 13 branch offices.

The inauguration ceremony is to be presided over by AEA Director-General Chang Chin-yun. It is attended by MOJ Minister Luo Ying-shay, Vice Minister Chen Ming-tang, Prosecutor-General Wang Tien-sheng of the Taiwan High Court Prosecutors Office, Director Tsai Ching-hsiang of the MOJ Academy for the Judiciary, the then 2<sup>nd</sup> AEA Director-General Lin Chao Sung (now prosecutor of Shilin District Court Prosecutor), Head of Shilin District Court Lin Shun-yi, MOJ Agency against Corruption Director lai Zhe-hsiang, Director of MOJ Agency of Corrections Wu Man-ying, North National Tax Bureau Director Li Ching-hua, Taipei Tax Office Vice Director Wang Chie-she, and representatives of organizations that have signed cooperation agreements with the Shilin District Court, including Dean Chen Li-tung of National Taiwan Ocean University's College of Ocean Law and Policy and Ming Chuan Univrsity financial law Assistant Prof. Hsu Chie-si, and many other guests from judicial circles.

Director Chang notes that the exhibition is intended to present what AEA has done from the past to the present to enable the public know better AEA's current task and future development. The topics of systematic exhibition include the evolution of the administrative enforcement system, introduction of business management idea, compulsory enforcement of unpaid huge taxes and fines, inter-organizational win-win cooperation, history of the incentive system, creation of the luxury-ban article, promotion of small-sum payment and digitalization of enforcement orders, computerized recording, entrenchment of legal education, establishment of the culture for helping the disadvantaged and setting milestones for progress. The venue of the travelling exhibition is organized by the 13 AEA branch offices. The first exhibition is held together with the Shlin branch office and will end on July 31. After that time, it will move to other branch offices for the convenience of visitors.