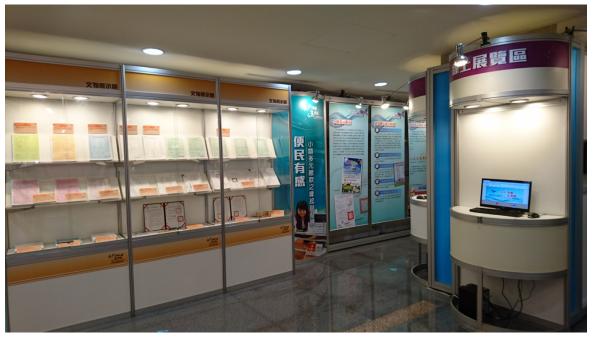

This first exhibition at Shilin includes, in addition to the major historical documents, video recordings, emblematic cases, mimic situation room, inquiry room, a photo-taking area and online display. The Shilin branch office exhibits a high-value temperature-controlled wine cabinet it seized from a restaurant, a two-storey-tall bronze art structure and valuable animal specimens.

The entrance of the exhibition

scene of the exhibition

scene of the exhibition

scene of the exhibition

scene of the exhibition

Minister Chen Ting-nan signs on a citation document